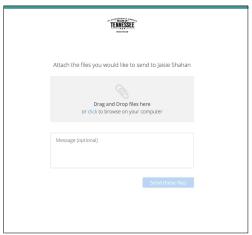

#### STEP THREE

Submit **high-resolution**\* photos with their respective Photo Release Form to **https://tdtdfiles.egnyte.com/ul/WhokVMRJgT** 

You will be prompted to fill out your contact information. Fill out accordingly then hit "Continue" to get to the upload page where you'll be able to upload your images and Photo Release Form.

\*Please ensure all photos are 1MB or larger.

In order to honor and protect partners, photographers, TDTD and the State of Tennessee, any photos acquired outside of this process will no longer be accepted for use. We appreciate your efforts and cooperation as we work to streamline content gathering and storage. For further questions, please contact the Creative Services Manager at Jaisie.Shahan@tn.gov