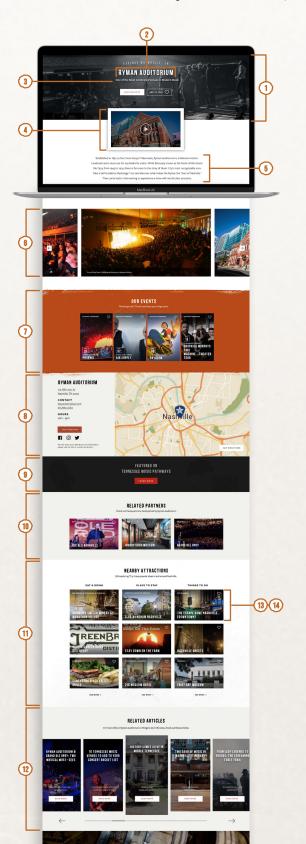

## PAGE CONTENTS

Sections in **orange** denote a new addition to the Partner Page or changes from previous usage. Refer to the <u>Extended Partner Page Guide</u> for full descriptions of each section.

- Hero Image
- 2. Partner Name
- 3. Hero Subtext
- 4. New Video Placement\*
- 5. Partner Description
- **6.** Image Gallery Slider
- 7. Events\*

- 8. Location Info & Map
- 9. Featured Campaign Band\*
- 10. Related Partners\*
- 11. Nearby Attractions
- 12. Related Articles
- 13. Listing Image
- 14. Listing Text

<sup>\*</sup>Is not required or may not be applicable