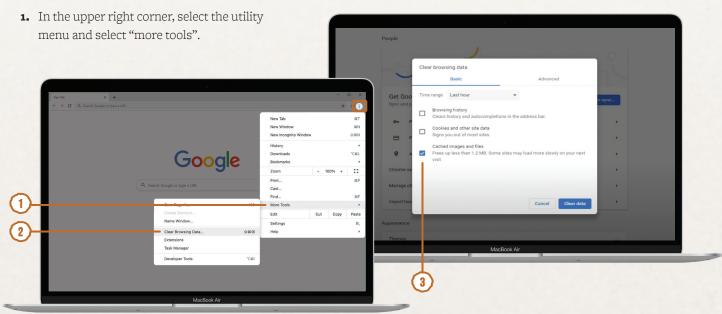

### Chrome

- 2. Then select "clear browsing data" (shortcut: CTL+SHIFT+DEL).
- 3. Set your time range and select "Cached images and files". Click the "Clear data" button.
- 4. Return to the partner login page, and log in.