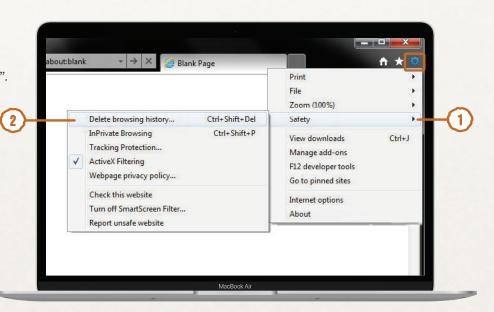

#### Internet Explorer

- Select the utility menu from the Navigation bar and then select "Safety".
- 2. Then select "Delete browsing history..."
- **3.** Return to the partner login page, and log in.