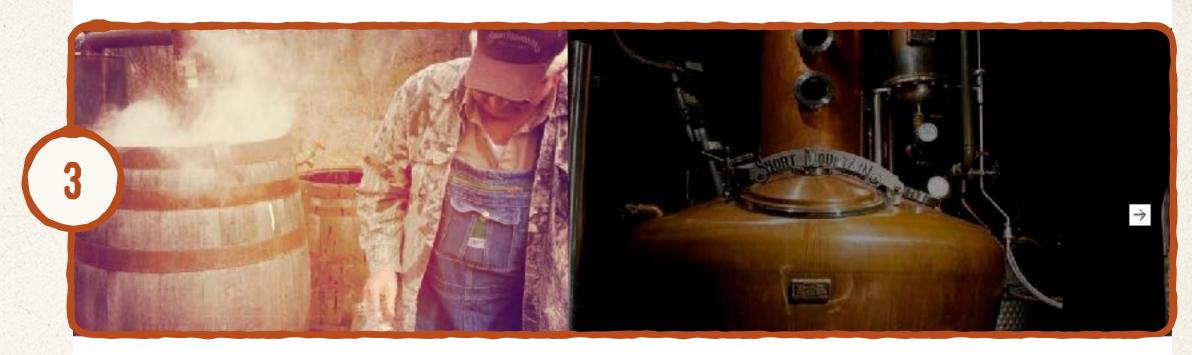

Una more about Short Nour tai (Distillar).

### THE REPORT OF

A small betch, craft L/stillery making authentic Ten tessed with sky, Moondhine, and other fille and original spirits. Thus SR Testing size available to the public. Open Enday, Sith may and Sunday mA w-gMA Mult waves correspondiated attleny comforitoriation on will