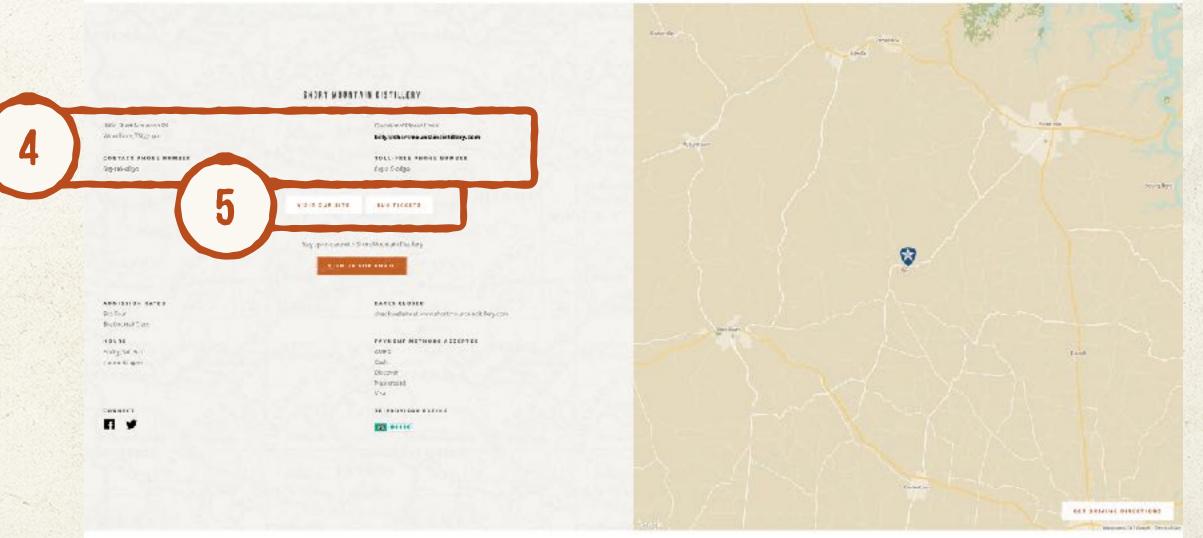

# TAB1: ESSENTIAL INFORMATION

- 1. Enter the name of your attraction, lodging or destination as "Partner Name" 2. Include a short description in "Partner Description" the shorter, the better The physical address of your attraction must be included to display accurately 3. Include an email address, phone number and website URL for potential guests If you don't have an official website, we recommend using a social media URL, for example, your Facebook page or TripAdvisor page The listing image and listing text are what visitors click on to visit your page 5. 6. Listing category best describes what your business provides, choose one

# TAB4: DETAILED INFORMATION

- 1. Provide as much additional contact information as possible
- 2. Include operational information when necessary and update it often
- 3. Don't forget always include social links to keep your guests inspired