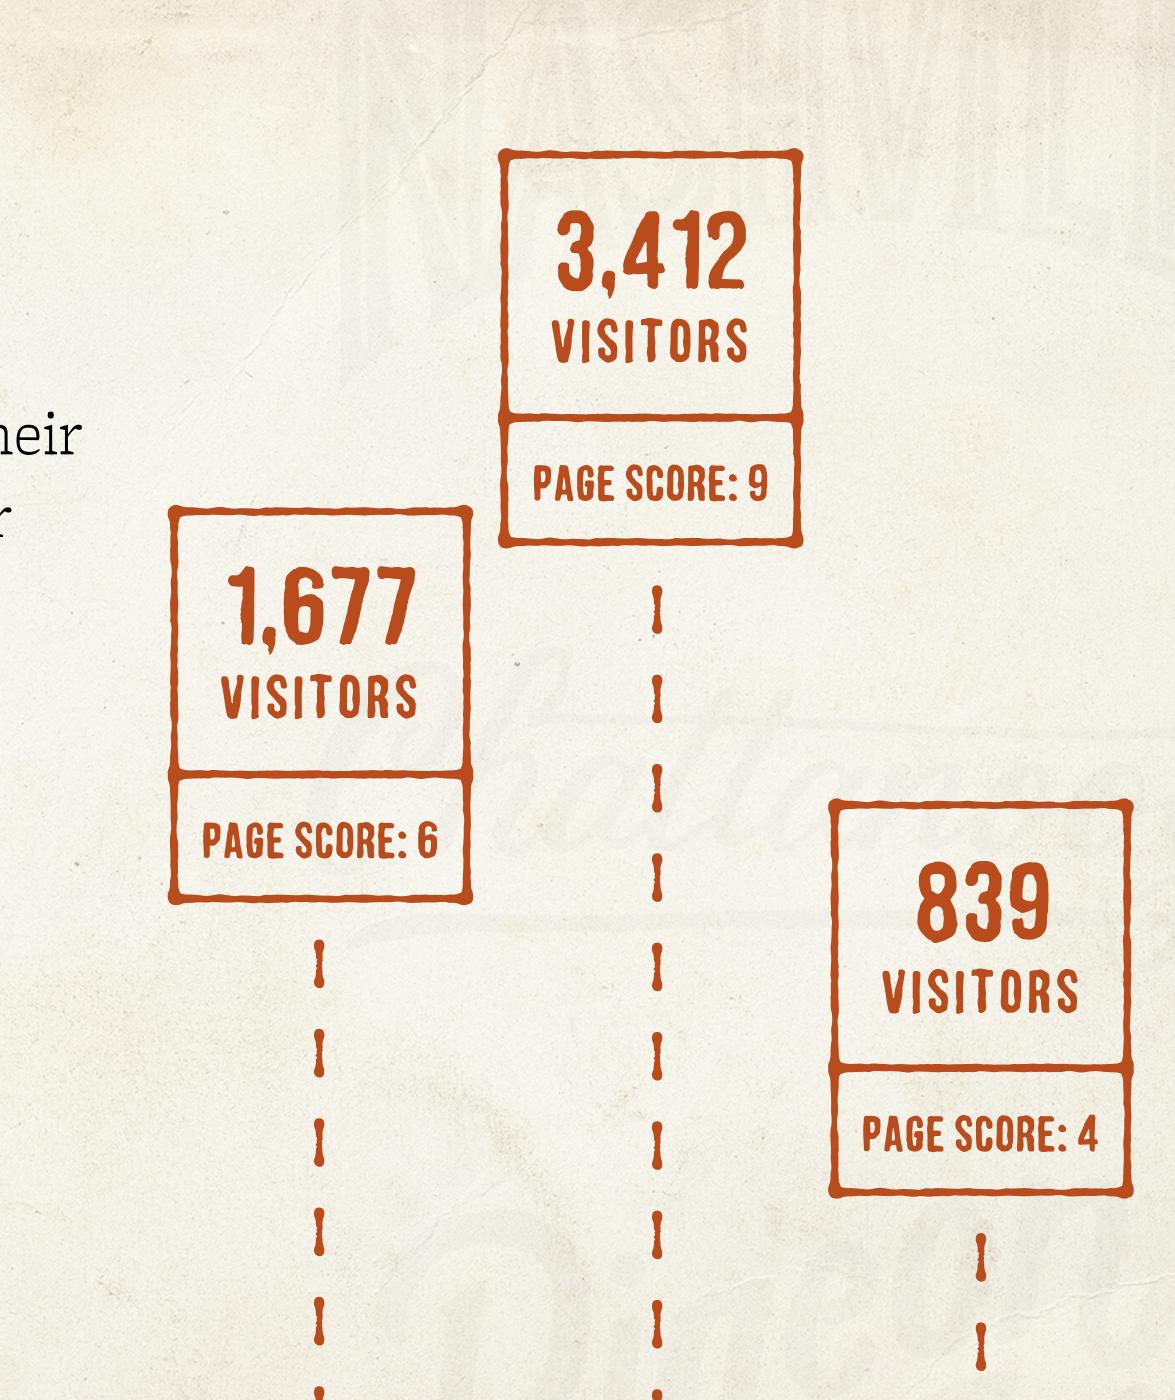

## PAGE SCORING

Our website uses algorithms to serve relevant content to visitors based on their interests. However, it prioritizes higher quality, higher scoring content.

The higher your page scores, the more visitors will see your page.

# PAGE SCORING