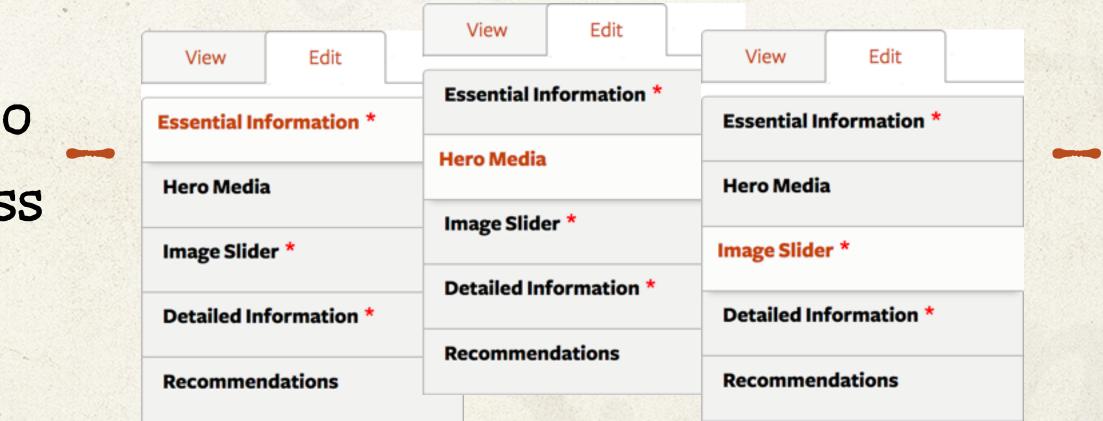

Tip: When editing, follow these tabs to thoroughly complete the editing process

 Forgot your password? Simply reset it at <u>www.tnvacation.com/user/password</u> • Not registered? Sign up for an account: www.tnvacation.com/partner/register

# TAB1: ESSENTIAL INFORMATION

- 1. Enter the name of your attraction, lodging or destination as "Partner Name" 2. Include a short description in "Partner Description" the shorter, the better The physical address of your attraction must be included to display accurately 3. Include an email address, phone number and website URL for potential guests If you don't have an official website, we recommend using a social media URL, for example, your Facebook page or TripAdvisor page The listing image and listing text are what visitors click on to visit your page 5. 6. Listing category best describes what your business provides, choose one

# TAB2: HERO MEDIA

- Upload a hero image this should be a clean, high-quality photo 1. The "hero image" is a full-screen background image that displays behind your business name to inspire planners to visit.

## TAB3: IMAGE SLIDER

 Upload high quality images with "alt text" to your Image Slider

> The suggested minimum resolution is 1152 wide x 720 high. These additional photos allow you to show off your attraction, lodging or destination. The "alt" text field describes the image in a few words to provide a textual alternative to non-text content on web pages.

# TAB4: DETAILED INFORMATION

- 1. Provide as much additional contact information as possible
- 2. Include operational information when necessary and update it often
- 3. Don't forget always include social links to keep your guests inspired

# TAB5: RECOMMENDATIONS

1. Link your partner page to other **associated** or nearby attractions

These "related partners" will display towards the bottom of your partner page. Other partners can do the same for you! Note: These partners must already have a partner page set up to choose from, begin by typing their name, then select.