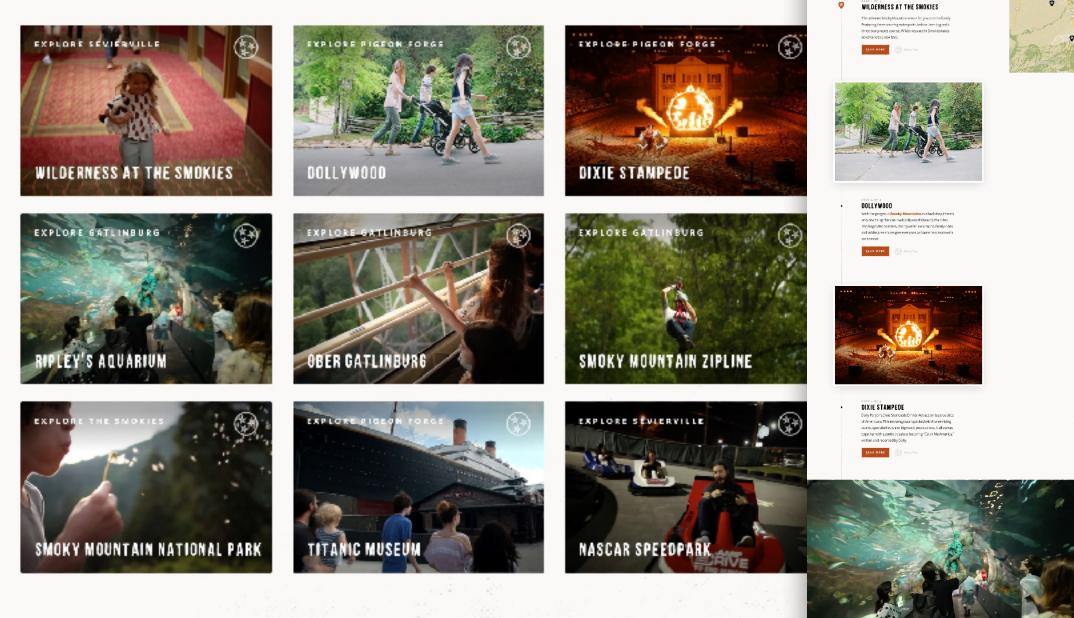

## Articles

Articles highlight partner pages mentioned in that article so readers can quickly learn more or add you to their Trip Planner.

### SEE AN EXAMPLE

### NASCAR SPEEDPARK

Feel the rush of a family vacation with a day full of thrilling rides. The Speedpark features eight different go kart tracks, bumper boats, amusement rides, miniature golf and a state of the art arcade.

### PLACES IN THIS ARTICLE

----

ADD ALL TO TRIP

ibird E