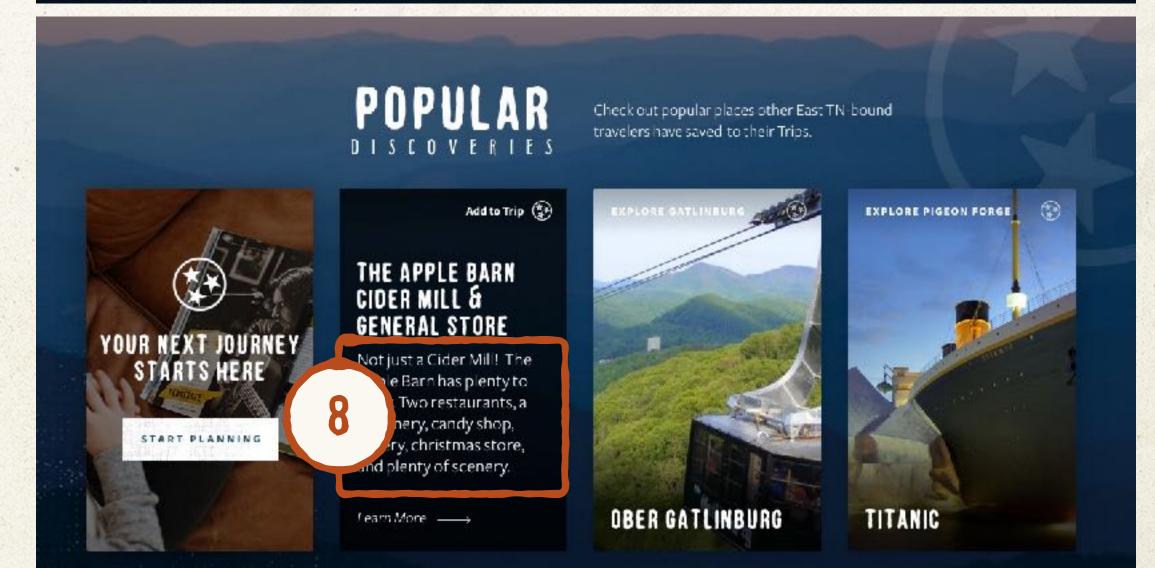

Check out popular places other East TN-bound travelers have saved to their Trips.