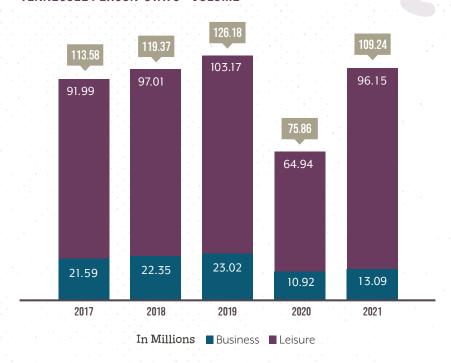

#### 109.24M DOMESTIC PERSON-STAYS\*

**Up 44%** compared to 2020.

#### TENNESSEE PERSON-STAYS\* VOLUME

While leisure travel increased by 48% over and business travel increased by 19.8% over 2020.

**88**%

of person-stays\* were leisure travelers.

**Person - Stays:** Total number of people or visitors that traveled to your destination, which includes Day-Trips of over 50 miles one-way or overnight trips.