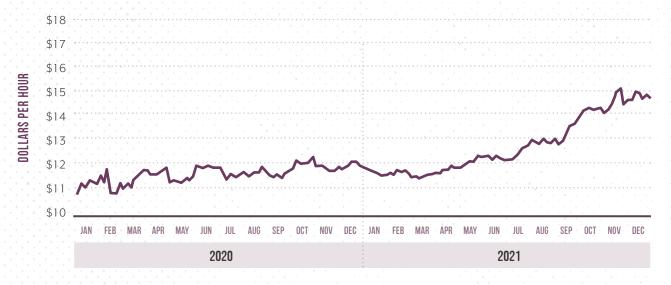

#### L&H WAGES IN TENNESSEE

Average Hourly Earnings, Monthly, Not Seasonally Adjusted L&H wages have grown significantly since the summer of 2020, from \$14.14 in June 2020 to \$17.71 in June 2022. L&H wages were 20% above 2019 levels in June 2022 (+10% YOY) while overall private sector wages were 15% above 2019 levels (+7% YOY).