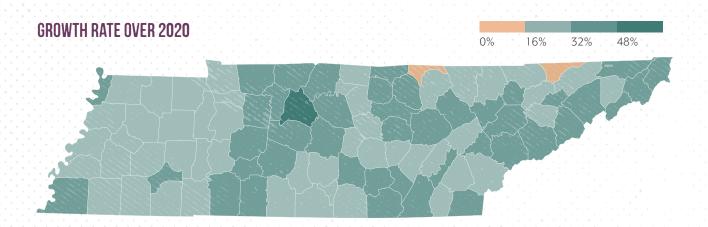

## **INCREASED**

FOR ALL 95 COUNTIES OVER 2020

# 51 COUNTIES

were fully **recovered** & **exceeded** their 2019 visitor spending record.