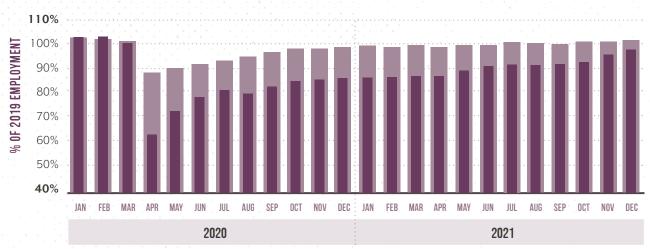

### LEISURE & HOSPITALITY INDUSTRY

Source: Department of Labor & Workforce Development

Percent of 2019 Employment, Monthly, Not Seasonally Adjusted

L&H EmploymentTotal Nonfarm Employment

Since February 2022, Leisure & Hospitality Employment has returned to pre-pandemic levels but still struggles to keep up with travel demand.

After falling to roughly 60% of pre-pandemic levels in April 2020, L&H employment recovered its losses by February 2022. While jobs in the overall economy are up 4% over pre-pandemic levels, as of June 2022, L&H is up by 2%, an equivalent 7 thousand more jobs than 2019.