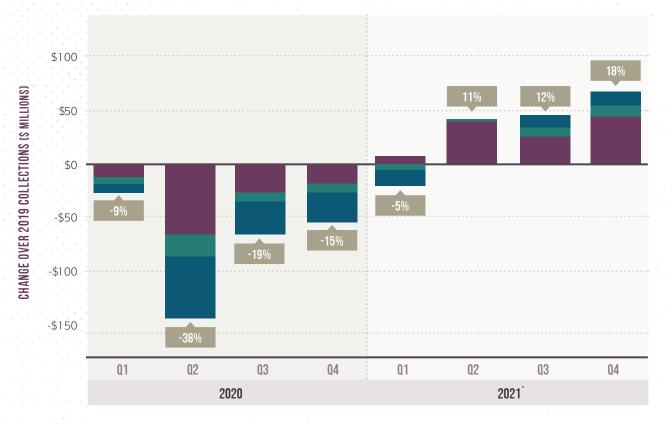

#### LEISURE & HOSPITALITY SALES & USE TAX COLLECTIONS

Change and percent change over 2019 collections, quarterly.

- Accommodations
- Arts, Entertainment, & Recreation
- Food Services & Drinking Places

Since April 2021, Leisure & Hospitality Revenues have recovered to RECORD **LEVELS** & outpaced inflation.