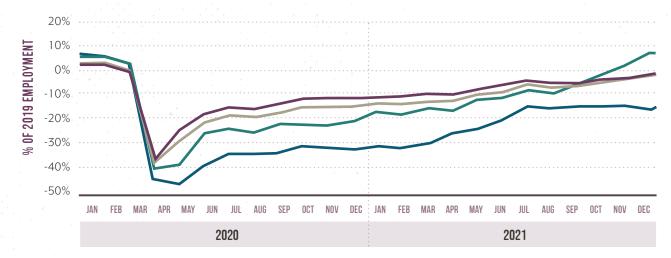

#### L&H EMPLOYMENT IN TENNESSEE BY INDUSTRY

Percent of 2019 Employment, Monthly, Not Seasonally Adjusted

Accommodations
 Food Services & Drinking Places
 Arts, Entertainment, & Recreation
 Leisure & Hospitality

While Food & Beverage employment—which is also supported by local spending— was 2.2% above pre-pandemic levels in June, Arts, Entertainment & Recreation was up 12% and Accommodation was down -7%.

Source: TN Department of Labor & Workforce Development