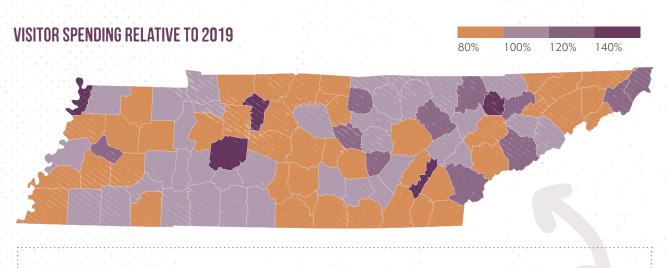

# 51 COUNTIES

were fully **recovered** & **exceeded** their 2019 visitor spending record.