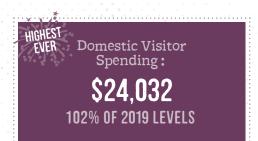

**RECOVERED TO 99%** 

of record-year 2019 levels

HIGHEST EVER

■ Total

Travel-generated tax revenue lowered the average Tennessee household's state and local tax burden by \$755.41 ANNUALLY.

■ Domestic

International

#### **VISITOR SPENDING IN TENNESSEE**

Amount in millions of nominal dollars and growth rate

5.9% 44.4% 8.6% 6.9% 24.515 24.208 2.8% 23,183 1.2% 5.6% 21,344 7.1% 5.8% \$25,000 19.963 -29.6% 14.5% 19,420 19,199 18,177 24,032 23,595 16,978 16,769 22,281 16.054 \$20.000 20,510 19,238 18.488 18,713 17,474 \$15,000 16.308 16.610 15,393 \$10,000 \$5,000 834 902 920 661 670 703 711 707 724 159 176 2011 2012 2013 2014 2015 2016 2017 2018 2019 2020 2021