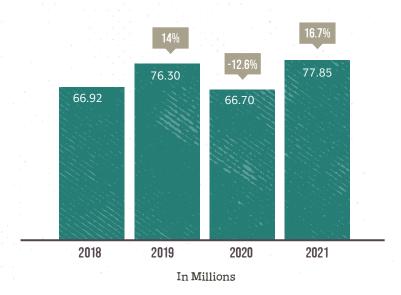

#### **TENNESSEE ARRIVALS**

77.85M

Arrivals in 2021

+16.7% INCREASE

Compared to 2020