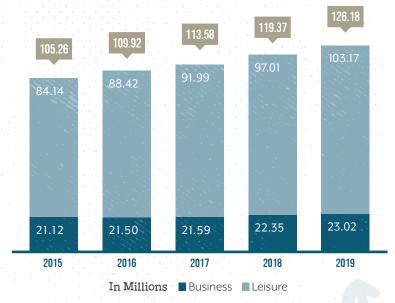

### 126.18M DOMESTIC PERSON-STAYS\*

Up 5.7% in 2019, nearly double the national growth rate of 2.9%.

### TENNESSEE PERSON-STAYS\* VOLUME

Overall Leisure
Visitor Satisfaction:

8.69/10

Higher than the national average.

\$401

Average Party Per Trip Spending in Tennessee

### **RECORD SETTING**

81.8%

of person-stays\* were leisure travelers

♠ 6.3% INCREASE