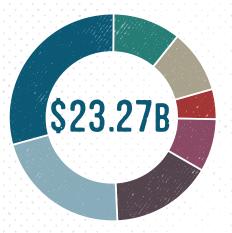

\$23.27B

Travel Expenditures

**◆** 5.7% INCREASE

**63% GREATER** than the national growth rate of **3.5%**.

\$1.92B

State & Local Tax Revenues

**◆ 5.9% INCREASE** 

Higher than the national growth rate of **4.6**%.

# 2019 ECONOMIC IMPACT of Travel on Tennessee by Industry Total Economic Impact includes domestic and international travel | Source: U.S. Travel Association

|                            | 2018                 | 2019                 | 2019/2018    |
|----------------------------|----------------------|----------------------|--------------|
| TRAVEL EXPENDITURES        | (\$ Millions)        | (\$ Millions)        | (% Change)   |
| PUBLIC TRANSPORTATION      | \$1,833.9            | \$1,958.8            | 6.8%         |
| AUTO TRANSPORTATION        | \$3,508.8            | \$3,626.7            | 3.4%         |
| LODGING                    | \$4,645.6            | \$4,995.6            | 7.5%         |
| FOOD SERVICE               | \$6,469.4            | \$6,843.0            | 5.8%         |
| ENTERTAINMENT & RECREATION | \$2,341.6            | \$2,461.8            | 5.1%         |
| GENERAL RETAIL TRADE       | \$2,177.2            | \$2,295.7            | 5.4%         |
| DOMESTIC                   | \$20,976.5           | \$22,181.5           | 5.7%         |
| INTERNATIONAL              | \$1,041.4            | \$1,091.6            | 4.8%         |
| TOTAL                      | \$22,017.9           | \$23,273.2           | 5.7%         |
|                            |                      |                      |              |
| PAYROLL INCOME GENERATED   | (\$ Millions)        | (\$ Millions)        | (% Change)   |
| PUBLIC TRANSPORTATION      | \$583.3              | \$586.0              | 0.5%         |
| AUTO TRANSPORTATION        | \$180.8              | \$188.3              | 4.1%         |
| LODGING                    | \$932.2              | \$987.4              | 5.9%         |
| FOOD SERVICE               | \$1,676.5            | \$1,771.0            | 5.6%         |
| ENTERTAINMENT & RECREATION | \$909.0              | \$937.9              | 3.2%         |
| GENERAL RETAIL TRADE       | \$349.7              | \$351.1              | 0.4%         |
| TRAVEL PLANNING            | \$118.0              | \$140.0              | 18.7%        |
| DOMESTIC                   | \$4,749.6            | \$4,961.7            | 4.5%         |
| INTERNATIONAL              | \$246.9              | \$254.6              | 3.1%         |
| TOTAL                      | \$4,996.4            | \$5,216.3            | 4.4%         |
|                            |                      |                      |              |
| EMPLOYMENT GENERATED       | (Thousands)          | (Thousands)          | (%Change)    |
| PUBLIC TRANSPORTATION      | 10.3                 | 10.9                 | 6.0%         |
| AUTO TRANSPORTATION        | 5.4                  | 5.5                  | 1.9%         |
| LODGING                    | 33.9                 | 34.9                 | 3.0%         |
| FOOD SERVICE               | 90.3                 | 92.1                 | 2.0%         |
| ENTERTAINMENT & RECREATION | 24.4                 | 25.5                 | 4.4%         |
| GENERAL RETAIL TRADE       | 13.9                 | 14.1                 | 1.2%         |
| TRAVEL PLANNING            | 2.2                  | 2.5                  | 15.2%        |
| DOMESTIC                   | 180.5                | 185.5                | 2.8%         |
| INTERNATIONAL              | 9.3                  | 9.5                  | 1.6%         |
| TOTAL                      | 189.8                | 195.0                | 2.8%         |
|                            |                      |                      |              |
| TAX REVENUE GENERATED      | (\$ Millions)        | (\$ Millions)        | (%Change)    |
| FEDERAL                    | \$1,721.0            | \$1,817.7            | 5.6%         |
| STATE                      | \$1,123.4            | \$1,195.4            | 6.4%         |
| LOCAL                      | \$596.5              | \$625.9              | 4.9%         |
|                            |                      |                      |              |
| DOMESTIC<br>International  | \$3,440.9<br>\$200.2 | \$3,639.0<br>\$208.6 | 5.8%<br>4.2% |
| TOTAL                      | \$3,641.1            | \$3,847.6            | 5.7%         |
| · • (11%                   | 40,0 / 1.1           | 40,017.0             | 3 70         |